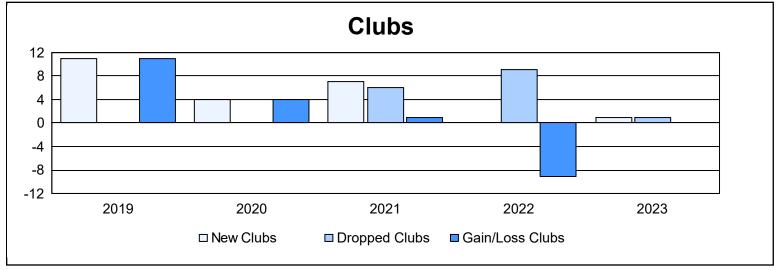

District 301A4 As of June 2023 Cumulative

| Year      | New<br>Clubs | Dropped<br>Clubs | Gain/<br>Loss<br>Clubs | New<br>Members | Charter<br>Members | Reinstate<br>Members | Transfer<br>Members | Total<br>Member<br>Added | Total<br>Members<br>Dropped | Gain/<br>Loss<br>Members |
|-----------|--------------|------------------|------------------------|----------------|--------------------|----------------------|---------------------|--------------------------|-----------------------------|--------------------------|
| 2018-2019 | 11           | 0                | 11                     | 65             | 283                | 4                    | 0                   | 352                      | 62                          | 290                      |
| 2019-2020 | 4            | 0                | 4                      | 165            | 87                 | 3                    | 1                   | 256                      | 159                         | 97                       |
| 2020-2021 | 7            | 6                | 1                      | 24             | 214                | 1                    | 0                   | 239                      | 196                         | 43                       |
| 2021-2022 | 0            | 9                | -9                     | 17             | 93                 | 205                  | 3                   | 318                      | 539                         | -221                     |
| 2022-2023 | 1            | 1                | 0                      | 88             | 37                 | 113                  | 0                   | 238                      | 275                         | -37                      |
| Average   | 5            | 3                | 1                      | 72             | 143                | 65                   | 1                   | 281                      | 246                         | 34                       |